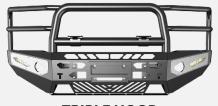

# CHEVROLET Silverado 2500(HD) (04/2018 - 07/2021)



### STYLES AVAILABLE



**NO HOOP** 







**TRIPLE HOOP** 

## BC PRODUCTS BULLBAR - Silverado C/K25 2500(HD) (04/2018 - 07/2021)

BC Products bull bars are a proven necessity for travel in the city or the outback, offering top level protection for vital mechanical components against collisions with animals and other unforeseen obstacles. They also serve as a rock solid platform for fitting additional accessories such as driving lights, light bars, winches, and UHF aerials. Importantly, these bull bars are compliant - ADR approved and airbag compatible, ensuring that the installation does not compromise the vehicle's safety features. Designed, developed, and prototyped in Australia by BC Products, these bull bars are engineered with a focus to maintain optimal functionality, particularly important given the incorporation of mode