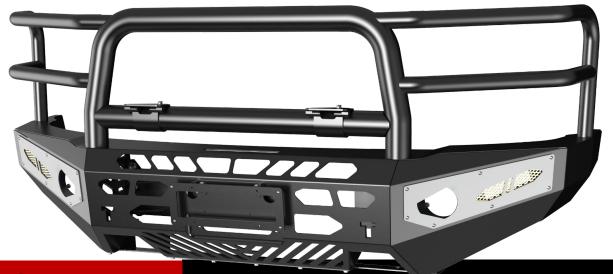

## BC PRODUCTS BULLBAR - Silverado C/K25 2500(HD) (04/2018 - 07/2021)

BC Products bull bars are a proven necessity for travel in the city or the outback, offering top level protection for vital mechanical components against collisions with animals and other unforeseen obstacles. They also serve as a rock solid platform for fitting additional accessories such as driving lights, light bars, winches, and UHF aerials. Importantly, these bull bars are compliant - ADR approved and airbag compatible, ensuring that the installation does not compromise the vehicle's safety features. Designed, developed, and prototyped in Australia by BC Products, these bull bars are engineered with a focus to maintain optimal functionality, particularly important given the incorporation of modern technology and safety sensors in vehicles.

Best of all these bars are a direct fit, full bumper replacement giving them an elegant appearance. Designed and built for strength useability and visual appeal.

EPOXY PRIMER (FOR COLOUR CODING)

#### FEATURES

- MADE FROM 4MM THICK STEEL.
- ALL BOLTS, BRACKETS & FITTINGS INCL.
- LED INDICATOR/PARK & FOG LIGHTS INCL.
- WINCH COMPATIBLE.
- ADR COMPLIANT
- INSTRUCTIONS INCLUDED.

#### TYPE

FINISHES

•

STEEL BULL BAR – ALUMINIUM HOOPS

POWDER COAT - SATIN BLACK

WEIGHT APPROX 60KG - 70KG

SUPPLIED INDICATOR PARK COMBINATION

WWW.BCPRODUCTS.COM.AU