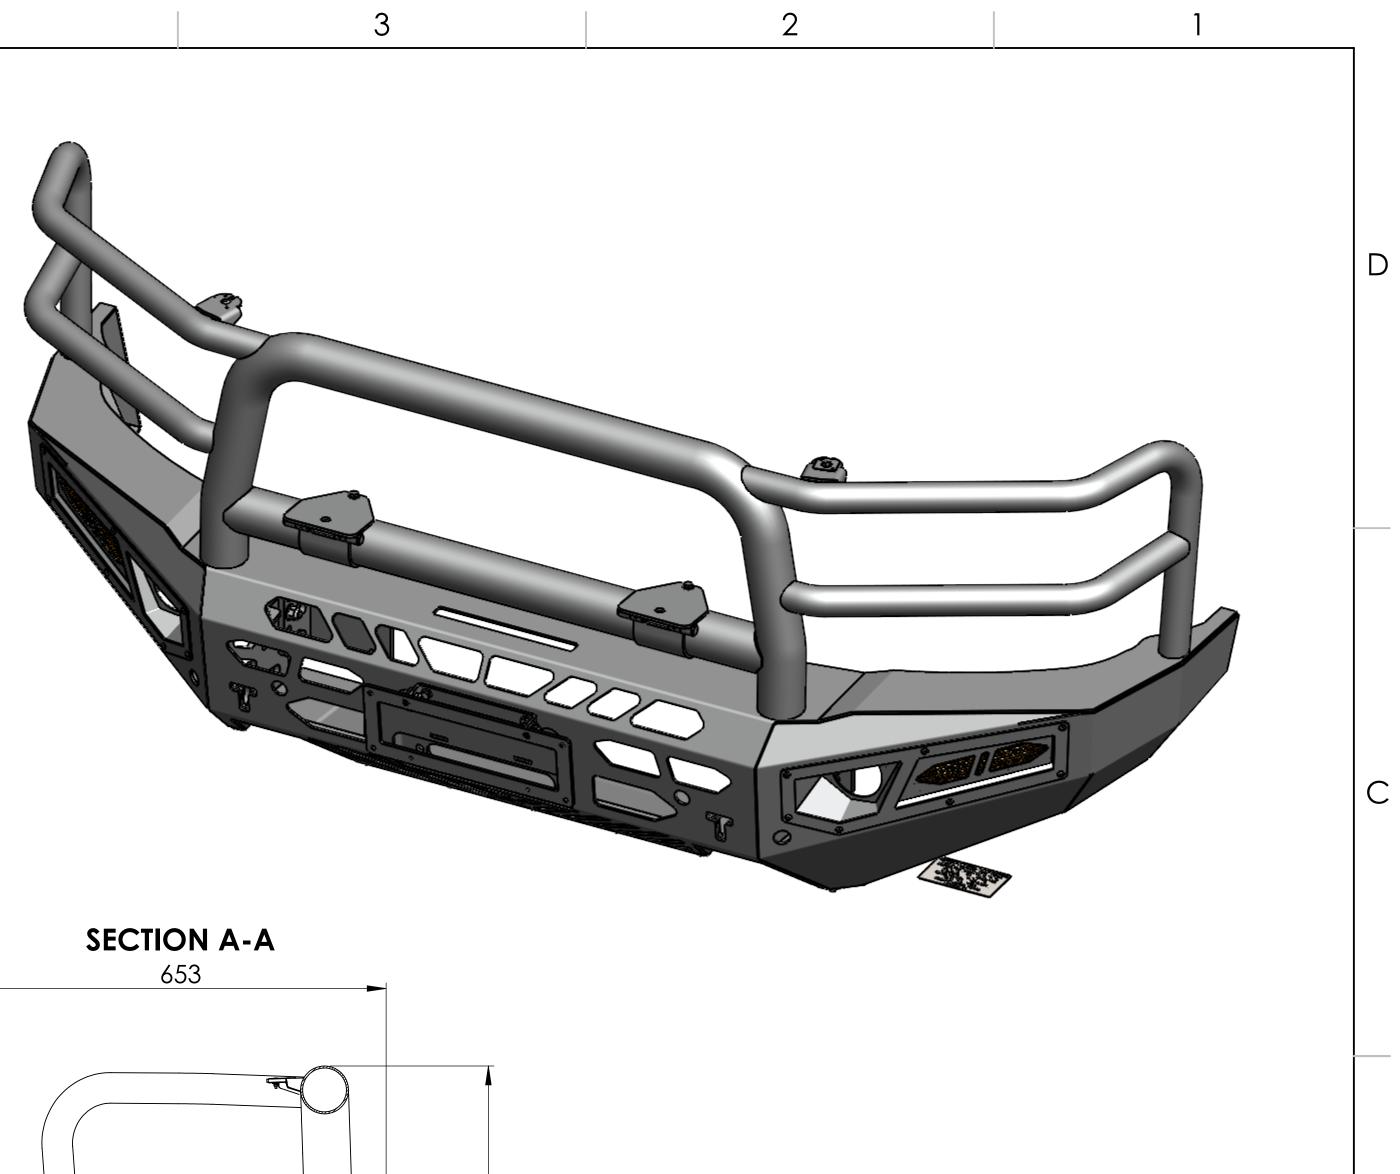

6

8

7

4





|                                   | SIGNED APPROVED   |               |
|-----------------------------------|-------------------|---------------|
|                                   | ENG               |               |
|                                   |                   |               |
|                                   | СНК С             | - MAGING      |
| ESCRIPTION BY DATE CHK DATE APP D | ATE APP           | ANA NAREGGADI |
| DRAWING REVISIONS                 | ORIGINAL DWG SIZE |               |
| 5                                 | 4                 | 3             |

| ENGINEERING VERIFICATION       |     |  |  |  |  |
|--------------------------------|-----|--|--|--|--|
| RATED WLL                      |     |  |  |  |  |
| DES. STANDARD                  | TBA |  |