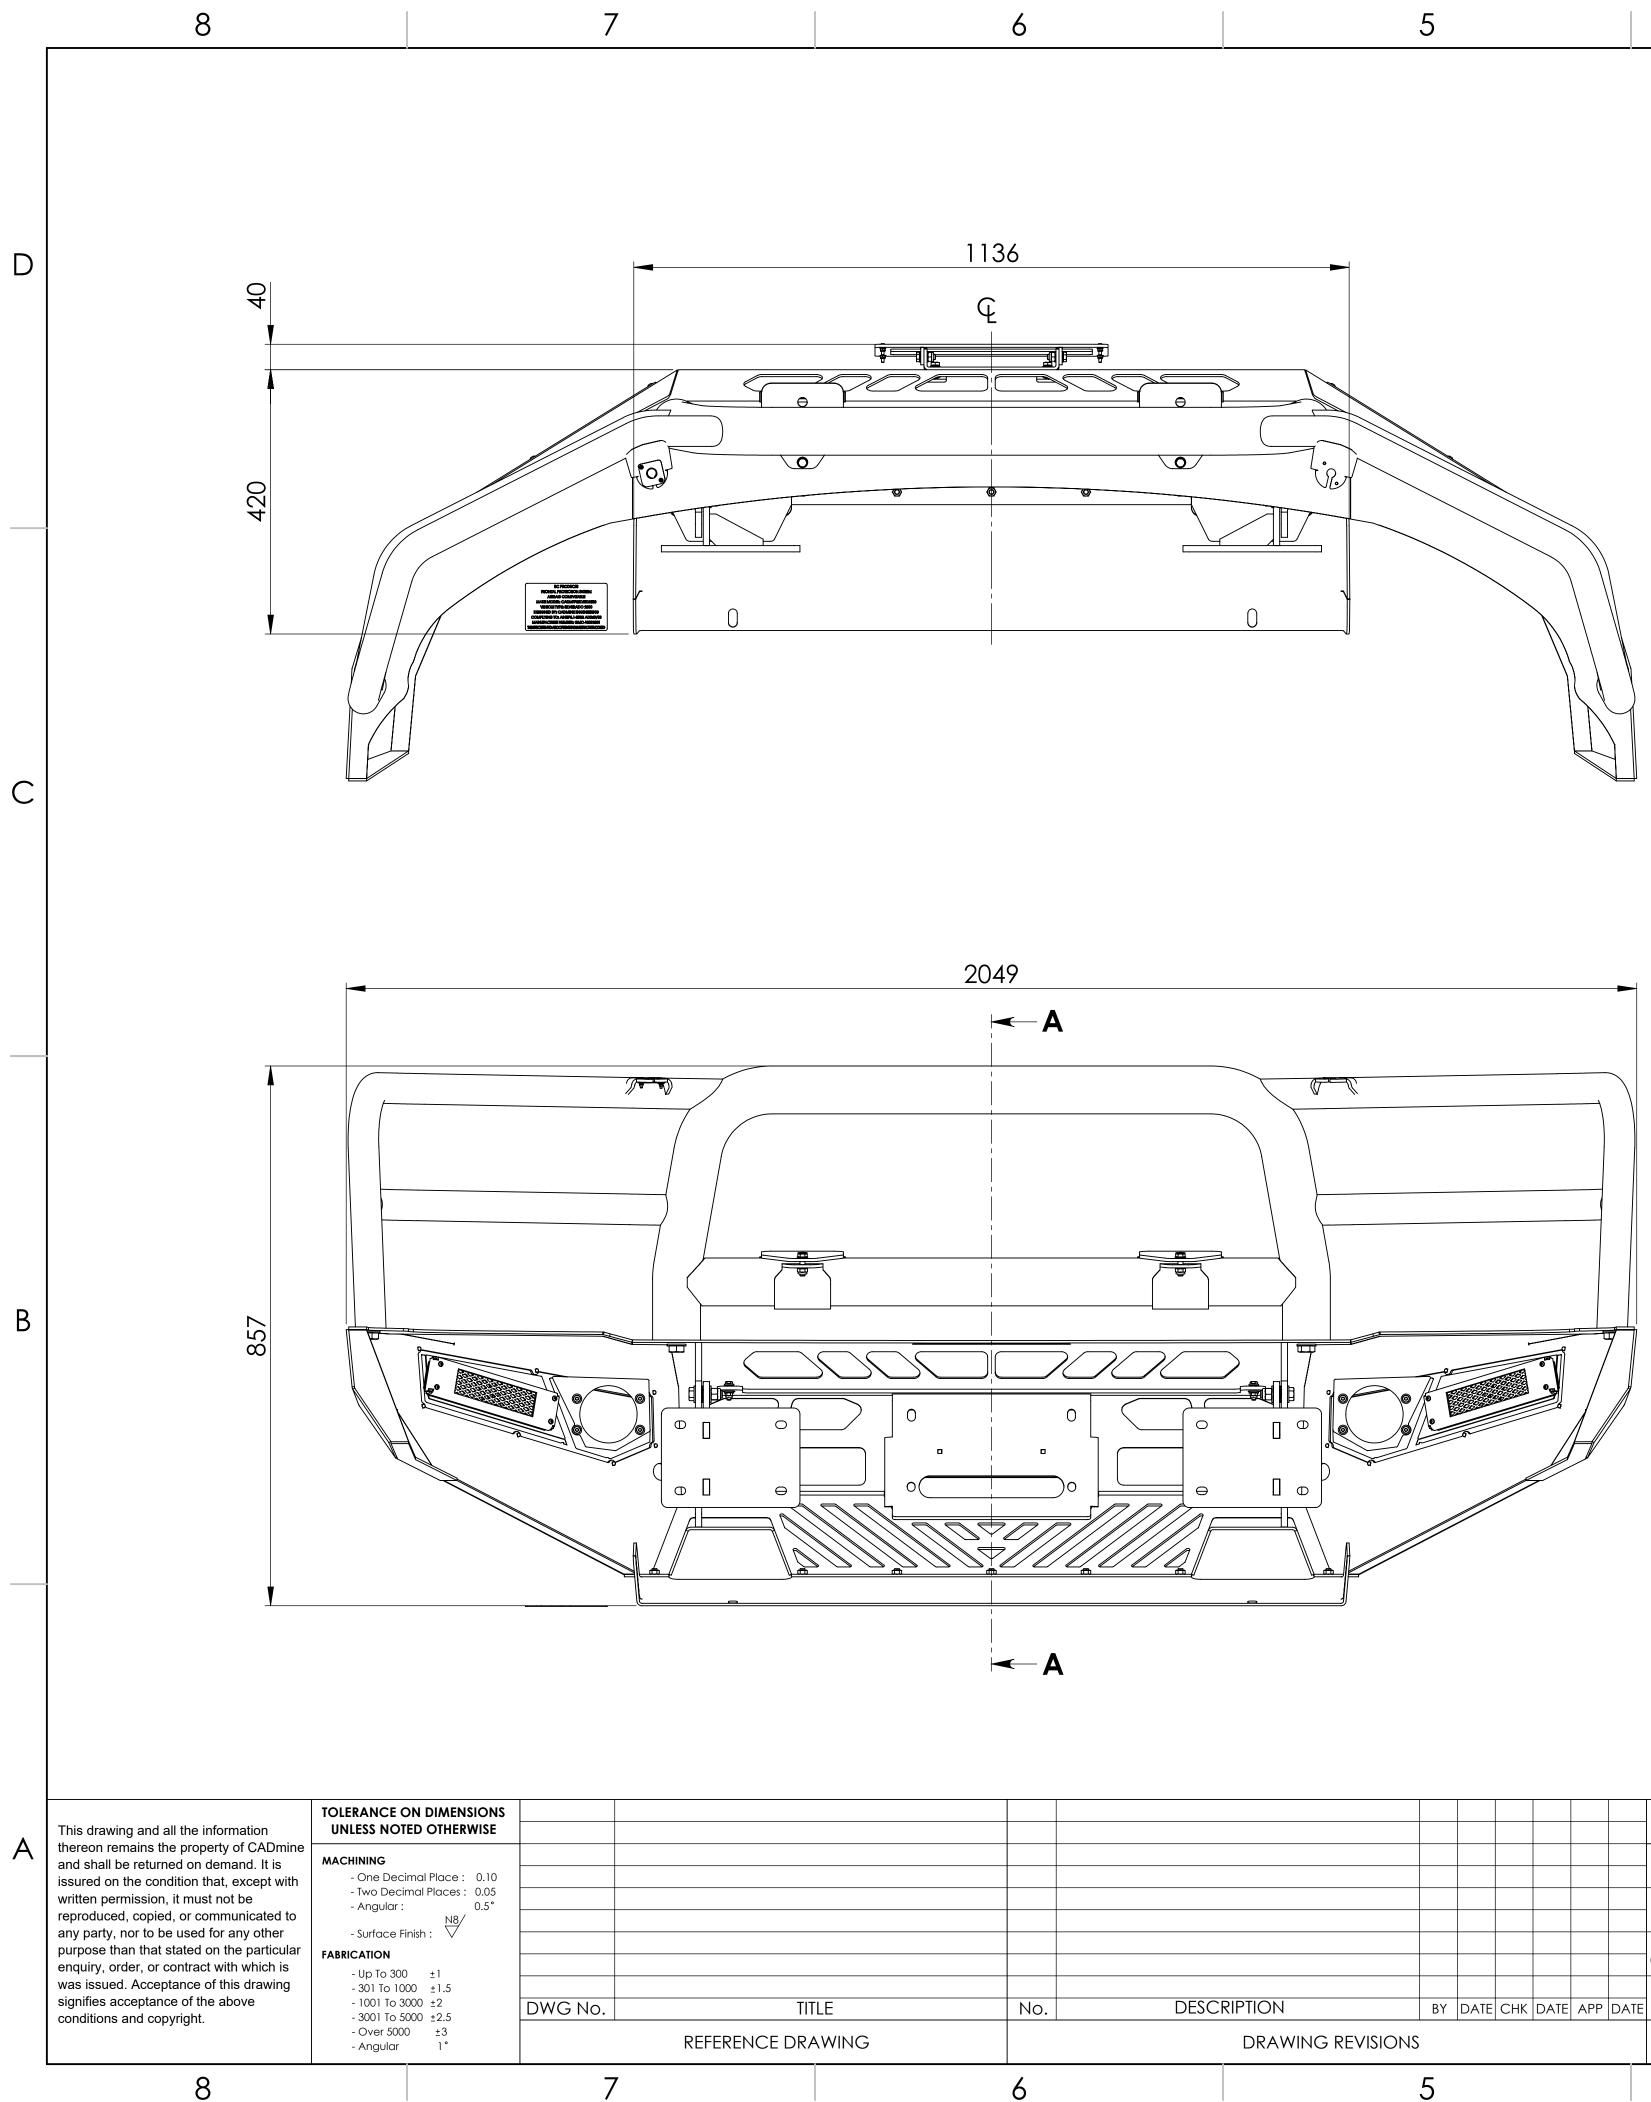

6

8

7

4





|                                   | SIGNED APPROVED   |               |
|-----------------------------------|-------------------|---------------|
|                                   | ENG               |               |
|                                   |                   |               |
|                                   | СНК С             | - MAGING      |
| ESCRIPTION BY DATE CHK DATE APP D | ATE APP           | ANA NAREGGADI |
| DRAWING REVISIONS                 | ORIGINAL DWG SIZE |               |
| 5                                 | 4                 | 3             |

| ENGINEERING VERIFICATION       |     |  |  |  |  |
|--------------------------------|-----|--|--|--|--|
| RATED WLL                      |     |  |  |  |  |
| DES. STANDARD