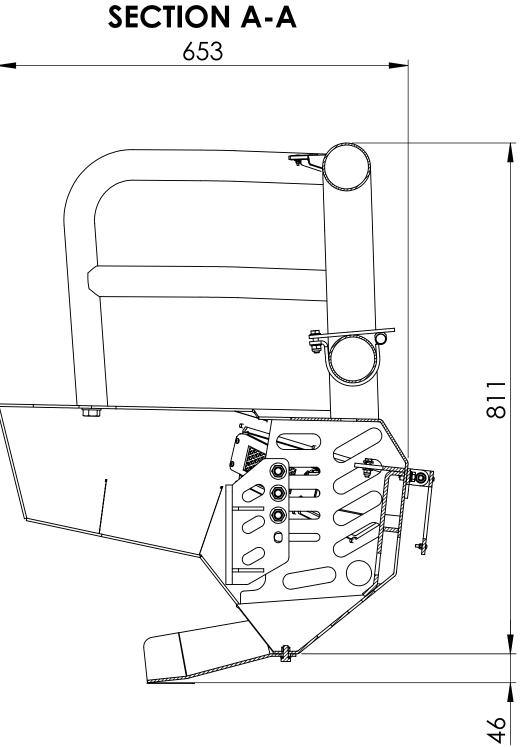

6

8

7

4





|                                   | SIGNED APPROVED   |               |
|-----------------------------------|-------------------|---------------|
|                                   | ENG               |               |
|                                   |                   |               |
|                                   | СНК С             | - MAGING      |
| ESCRIPTION BY DATE CHK DATE APP D | ATE APP           | ANA NAREGGADI |
| DRAWING REVISIONS                 | ORIGINAL DWG SIZE |               |
| 5                                 | 4                 | 3             |

| ENGINEERING VERIFICATION       |     |  |  |  |  |
|--------------------------------|-----|--|--|--|--|
| RATED WLL                      |     |  |  |  |  |
| DES. STANDARD                  | TBA |  |  |