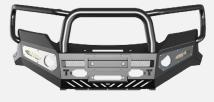

## HOLDEN Colorado RG (07/2016 - 06/2020)



## STYLES AVAILABLE





SINGLE HOOP



**TRIPLE HOOP** 

## BC PRODUCTS BULLBAR - Colorado RG (07/2016 - 06/2020)

BC Products bull bars are a proven necessity for travel in the city or the outback, offering top level protection for vital mechanical components against collisions with animals and other unforeseen obstacles. They also serve as a rock solid platform for fitting additional accessories such as driving lights, light bars, winches, and UHF aerials. Importantly, these bull bars are compliant - ADR approved and airbag compatible, ensuring that the installation does not compromise the vehicle's safety features. Designed, developed, and prototyped in Australia by BC Products, these bull bars are engineered with a focus to maintain optimal functionality, particularly important given the incorporation of modern technology