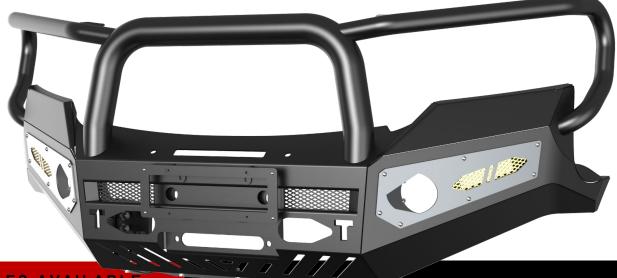

## BC PRODUCTS BULLBAR - Colorado RG (07/2016 - 06/2020)

BC Products bull bars are a proven necessity for travel in the city or the outback, offering top level protection for vital mechanical components against collisions with animals and other unforeseen obstacles. They also serve as a rock solid platform for fitting additional accessories such as driving lights, light bars, winches, and UHF aerials. Importantly, these bull bars are compliant - ADR approved and airbag compatible, ensuring that the installation does not compromise the vehicle's safety features. Designed, developed, and prototyped in Australia by BC Products, these bull bars are engineered with a focus to maintain optimal functionality, particularly important given the incorporation of modern technology and safety sensors in vehicles.

Best of all these bars are a direct fit, full bumper replacement giving them an elegant appearance. Designed and built for strength useability and visual appeal.

EPOXY PRIMER (FOR COLOUR CODING)

POWDER COAT - SATIN BLACK

## FEATURES

- MADE FROM 4MM THICK STEEL.
- ALL BOLTS, BRACKETS & FITTINGS INCL.
- LED INDICATOR/PARK & FOG LIGHTS INCL.
- WINCH COMPATIBLE.
- INFILL PLATE INCLUDED.
- ADR COMPLIANT
- INSTRUCTIONS INCLUDED.