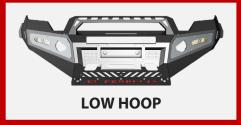

# MAZDA BT-50 TF (08/2020 - current)



## STYLES AVAILABLE







**SINGLE HOOP** 



## **TRIPLE HOOP**

# BC PRODUCTS BULLBAR - BT-50 TF (08/2020 - current).

BC Products bull bars are a proven necessity for travel in the city or the outback, offering top level protection for vital mechanical components against collisions with animals and other unforeseen obstacles. They also serve as a rock solid platform for fitting additional accessories such as driving lights, light bars, winches, and UHF aerials. Importantly, these bull bars are compliant - ADR approved and airbag compatible, ensuring that the installation does not compromise the vehicle's safety features. Designed, developed, and prototyped in Australia by BC Products, these bull bars are engineered with a focus to maintain optimal functionality, particularly important given the incorporation