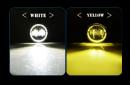

#### FEATURES

- MADE FROM 4MM THICK STEEL.
- ALL BOLTS, BRACKETS & FITTINGS INCL.
- LED INDICATOR/PARK & FOG LIGHTS INCL.
- WINCH COMPATIBLE.
- INFILL PLATE INCLUDED.
- ADR COMPLIANT
- INSTRUCTIONS INCLUDED.

SUPPLIED FOG

REVISION: 2.1 SEE WEBSITE FOR MORE