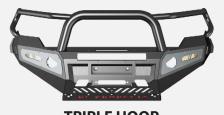

## **TRIPLE HOOP**

# BC PRODUCTS BULLBAR - BT-50 TF (08/2020 - current).

BC Products bull bars are a proven necessity for travel in the city or the outback, offering top level protection for vital mechanical components against collisions with animals and other unforeseen obstacles. They also serve as a rock solid platform for fitting additional accessories such as driving lights, light bars, winches, and UHF aerials. Importantly, these bull bars are compliant - ADR approved and airbag compatible, ensuring that the installation does not compromise the vehicle's safety features. Designed, developed, and prototyped in Australia by BC Products, these bull bars are engineered with a focus to maintain optimal functionality, particularly important given the incorporation of modern technology and safety sensors in vehicles.

Best of all these bars are a direct fit, full bumper replacement giving them an elegant appearance. Designed and built for strength useability and visual appeal.