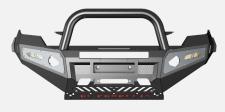

# MAZDA BT-50 TF (08/2020 - current)



## STYLES AVAILABLE







**SINGLE HOOP** 



## **TRIPLE HOOP**

# BC PRODUCTS BULLBAR - BT-50 TF (08/2020 - current).

BC Products bull bars are a proven necessity for travel in the city or the outback, offering top level protection for vital mechanical components against collisions with animals and other unforeseen obstacles. They also serve as a rock solid platform for fitting additional accessories such as driving lights, light bars, winches, and UHF aerials. Importantly, these bull bars are compliant - ADR approved and airbag compatible, ensuring that the installation does not compromise the vehicle's safety features. Designed, developed, and prototyped in Australia by BC Products, these bull bars are engineered with a focus to maintain optimal functionality, particularly important given the incorporation o