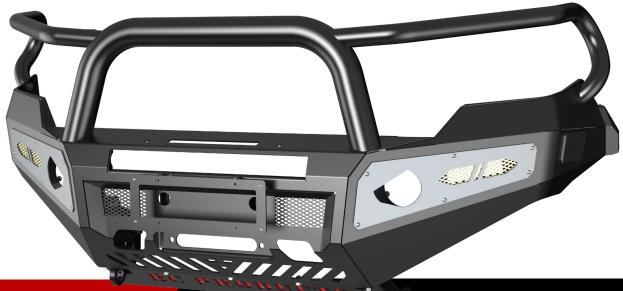

## **TRIPLE HOOP**

# BC PRODUCTS BULLBAR - BT-50 TF (08/2020 - current).

BC Products bull bars are a proven necessity for travel in the city or the outback, offering top level protection for vital mechanical components against collisions with animals and other unforeseen obstacles. They also serve as a rock solid platform for fitting additional accessories such as driving lights, light bars, winches, and UHF aerials. Importantly, these bull bars are compliant - ADR approved and airbag compatible, ensuring that the installation does not compromise the vehicle's safety features. Designed, developed, and prototyped in Australia by BC Products, these bull bars are engineered with a focus to maintain optimal functionality, particularly important given the incorporation of modern technology and safety sensors in vehicles.

Best of all these bars are a direct fit, full bumper replacement giving them an elegant appearance. Designed and built for strength useability and visual appeal.

#### FEATURES

- MADE FROM 4MM THICK STEEL.
- ALL BOLTS, BRACKETS & FITTINGS INCL.
- LED INDICATOR/PARK & FOG LIGHTS INCL.
- WINCH COMPATIBLE.
- INFILL PLATE INCLUDED.
- ADR COMPLIANT
- INSTRUCTIONS INCLUDED.