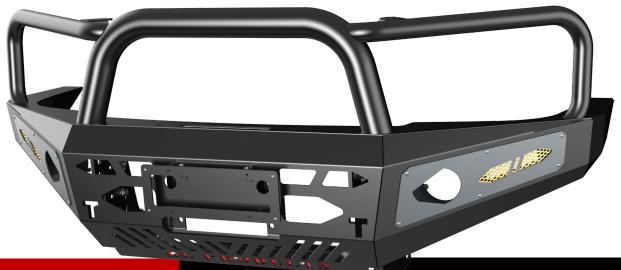

# BC PRODUCTS BULLBAR - Navara D22 Jap/Thai (09/2001 - 03/2015).

BC Products bull bars are a proven necessity for travel in the city or the outback, offering top level protection for vital mechanical components against collisions with animals and other unforeseen obstacles. They also serve as a rock solid platform for fitting additional accessories such as driving lights, light bars, winches, and UHF aerials. Importantly, these bull bars are compliant - ADR approved and airbag compatible, ensuring that the installation does not compromise the vehicle's safety features. Designed, developed, and prototyped in Australia by BC Products, these bull bars are engineered with a focus to maintain optimal functionality, particularly important given the incorporation of modern technology and safety sensors in vehicles.

Best of all these bars are a direct fit, full bumper replacement giving them an elegant appearance. Designed and built for strength usability and visual appeal.

#### FEATURES

- MADE FROM 4MM THICK STEEL.
- ALL BOLTS, BRACKETS & FITTINGS INCL.
- LED INDICATOR/PARK & FOG LIGHTS INCL.
- BASHPLATE INCLUDED.
- WINCH COMPATIBLE.
- ADR COMPLIANT
- INSTRUCTIONS INCLUDED.