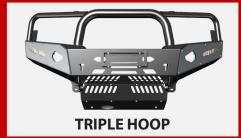

## STYLES AVAILABLE







# BC PRODUCTS BULLBAR - NAVARA D40 SPAIN BUILT PRE-FACELIFT (01/2010 - 2015)

BC Products bull bars are a proven necessity for travel in the city or the outback, offering top level protection for vital mechanical components against collisions with animals and other unforeseen obstacles. They also serve as a rock solid platform for fitting additional accessories such as driving lights, light bars, winches, and UHF aerials. Importantly, these bull bars are compliant - ADR approved and airbag compatible, ensuring that the installation does not compromise the vehicle's safety features.

Designed, developed, and prototyped in Australia by BC Products, these bull bars are engineered with a focus to maintain optimal functionality, particularly important given the incorporation of modern technol