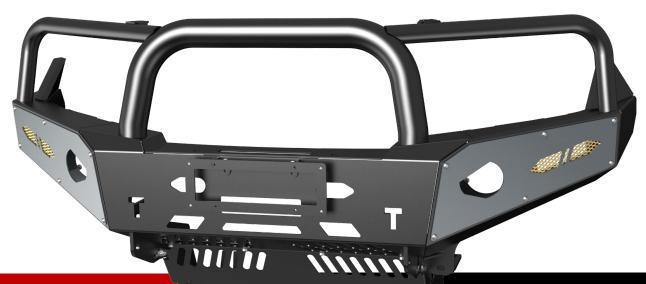

# BC PRODUCTS BULLBAR - NAVARA D40 SPAIN BUILT PRE-FACELIFT (01/2010 - 2015)

BC Products bull bars are a proven necessity for travel in the city or the outback, offering top level protection for vital mechanical components against collisions with animals and other unforeseen obstacles. They also serve as a rock solid platform for fitting additional accessories such as driving lights, light bars, winches, and UHF aerials. Importantly, these bull bars are compliant - ADR approved and airbag compatible, ensuring that the installation does not compromise the vehicle's safety features.

Best of all these bars are a direct fit, full bumper replacement giving them an elegant appearance. Designed and built for strength usability and visual appeal

#### **FEATURES**

SUPPLIED FOG

- MADE FROM 4MM THICK STEEL.
- ALL BOLTS, BRACKETS & FITTINGS INCL.
- LED INDICATOR/PARK & FOG LIGHTS INCL.
- BASH PLATE INCLUDED.
- WINCH COMPATIBLE.
- ADR COMPLIANT
- INSTRUCTIONS INCLUDED.