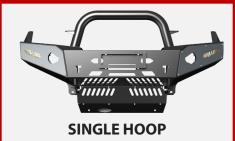

## STYLES AVAILABLE







# BC PRODUCTS BULLBAR - NAVARA D40 SPAIN BUILT PRE-FACELIFT (01/2010 - 2015)

BC Products bull bars are a proven necessity for travel in the city or the outback, offering top level protection for vital mechanical components against collisions with animals and other unforeseen obstacles. They also serve as a rock solid platform for fitting additional accessories such as driving lights, light bars, winches, and UHF aerials. Importantly, these bull bars are compliant - ADR approved and airbag compatible, ensuring that the installation does not compromise the vehicle's safety features.

Designed, developed, and prototyped in Australia by BC Products, these bull bars are engineered with a focus to maintain optimal functionality, particularly important given the incorporation of modern techn