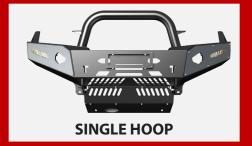

# NISSAN Navara D40 SPAIN PRE FACELIFT (11/2005 - 01/2010)



## STYLES AVAILABLE







## BC PRODUCTS BULLBAR - NAVARA D40 SPAIN BUILT PRE-FACELIFT (11/2005 - 01/2010)

BC Products bull bars are a proven necessity for travel in the city or the outback, offering top level protection for vital mechanical components against collisions with animals and other unforeseen obstacles. They also serve as a rock solid platform for fitting additional accessories such as driving lights, light bars, winches, and UHF aerials. Importantly, these bull bars are compliant - ADR approved and airbag compatible, ensuring that the installation does not compromise the vehicle's safety features. Designed, developed, and prototyped in Australia by BC Products, these bull bars are engineered with a focus to maintain optimal functionality, particularly important given the incorporation of modern te