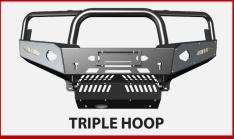

# NISSAN Navara D40 SPAIN PRE FACELIFT (11/2005 - 01/2010)



## STYLES AVAILABLE







## BC PRODUCTS BULLBAR - NAVARA D40 SPAIN BUILT PRE-FACELIFT (11/2005 - 01/2010)

BC Products bull bars are a proven necessity for travel in the city or the outback, offering top level protection for vital mechanical components against collisions with animals and other unforeseen obstacles. They also serve as a rock solid platform for fitting additional accessories such as driving lights, light bars, winches, and UHF aerials. Importantly, these bull bars are compliant - ADR approved and airbag compatible, ensuring that the installation does not compromise the vehicle's safety features. Designed, developed, and prototyped in Australia by BC Products, these bull bars are engineered with a focus to maintain optimal functionality, particularly important given the incorporation of modern tech