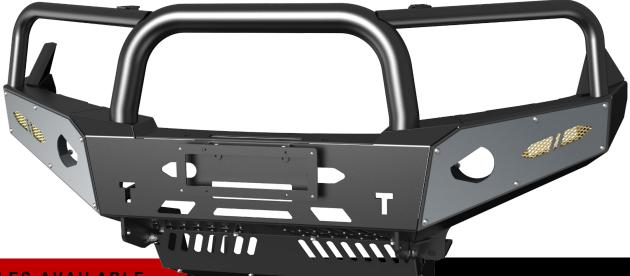

## BC PRODUCTS BULLBAR - NAVARA D40 SPAIN BUILT PRE-FACELIFT (11/2005 - 01/2010)

BC Products bull bars are a proven necessity for travel in the city or the outback, offering top level protection for vital mechanical components against collisions with animals and other unforeseen obstacles. They also serve as a rock solid platform for fitting additional accessories such as driving lights, light bars, winches, and UHF aerials. Importantly, these bull bars are compliant - ADR approved and airbag compatible, ensuring that the installation does not compromise the vehicle's safety features. Designed, developed, and prototyped in Australia by BC Products, these bull bars are engineered with a focus to maintain optimal functionality, particularly important given the incorporation of modern technology and safety sensors in vehicles.

Best of all these bars are a direct fit, full bumper replacement giving them an elegant appearance. Designed and built for strength usability and visual appeal.

### FEATURES

- MADE FROM 4MM THICK STEEL.
- ALL BOLTS, BRACKETS & FITTINGS INCL.
- LED INDICATOR/PARK & FOG LIGHTS INCL.
- BASH PLATE INCLUDED.
- WINCH COMPATIBLE.
- ADR COMPLIANT
- INSTRUCTIONS INCLUDED.