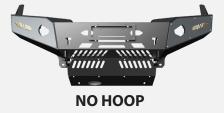

# NISSAN Navara D40 SPAIN PRE FACELIFT (11/2005 - 01/2010)



## STYLES AVAILABLE







## BC PRODUCTS BULLBAR - NAVARA D40 SPAIN BUILT PRE-FACELIFT (11/2005 - 01/2010)

BC Products bull bars are a proven necessity for travel in the city or the outback, offering top level protection for vital mechanical components against collisions with animals and other unforeseen obstacles. They also serve as a rock solid platform for fitting additional accessories such as driving lights, light bars, winches, and UHF aerials. Importantly, these bull bars are compliant - ADR approved and airbag compatible, ensuring that the installation does not compromise the vehicle's safety features. Designed, developed, and prototyped in Australia by BC Products, these bull bars are engineered with a focus to maintain optimal functionality, particularly important given the incorporation of modern