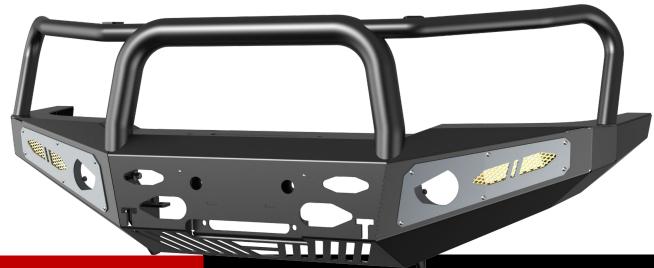

## BC PRODUCTS BULLBAR - Patrol GU Series 1 - 3 (04/1999 - 09/2004)

BC Products bull bars are a proven necessity for travel in the city or the outback, offering top level protection for vital mechanical components against collisions with animals and other unforeseen obstacles. They also serve as a rock solid platform for fitting additional accessories such as driving lights, light bars, winches, and UHF aerials. Importantly, these bull bars are compliant - ADR approved and airbag compatible, ensuring that the installation does not compromise the vehicle's safety features.

Best of all these bars are a direct fit, full bumper replacement giving them an elegant appearance. Designed and built for strength usability and visual appeal

EPOXY PRIMER (FOR COLOUR CODING)

## **FEATURES**

- MADE FROM 4MM THICK STEEL.
- ALL BOLTS, BRACKETS & FITTINGS INCL.
- LED INDICATOR/PARK & FOG LIGHTS INCL.
- WINCH COMPATIBLE.
- ADR COMPLIANT
- INSTRUCTIONS INCLUDED.

**FINISHES** 

**TYPE** STEEL BULL BAR - ALUMINIUM HOOPS