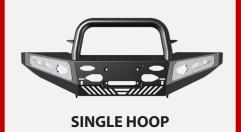

## STYLES AVAILABLE







## BC PRODUCTS BULLBAR - Patrol GU Series 1 - 3 (04/1999 - 09/2004)

BC Products bull bars are a proven necessity for travel in the city or the outback, offering top level protection for vital mechanical components against collisions with animals and other unforeseen obstacles. They also serve as a rock solid platform for fitting additional accessories such as driving lights, light bars, winches, and UHF aerials. Importantly, these bull bars are compliant - ADR approved and airbag compatible, ensuring that the installation does not compromise the vehicle's safety features.

Designed, developed, and prototyped in Australia by BC Products, these bull bars are engineered with a focus to maintain optimal functionality, particularly important given the incorporation of modern technology and