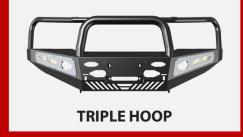

## STYLES AVAILABLE







## BC PRODUCTS BULLBAR - Patrol GU Series 1 - 3 (04/1999 - 09/2004)

BC Products bull bars are a proven necessity for travel in the city or the outback, offering top level protection for vital mechanical components against collisions with animals and other unforeseen obstacles. They also serve as a rock solid platform for fitting additional accessories such as driving lights, light bars, winches, and UHF aerials. Importantly, these bull bars are compliant - ADR approved and airbag compatible, ensuring that the installation does not compromise the vehicle's safety features.

Designed, developed, and prototyped in Australia by BC Products, these bull bars are engineered with a focus to maintain optimal functionality, particularly important given the incorporation of modern technology and s