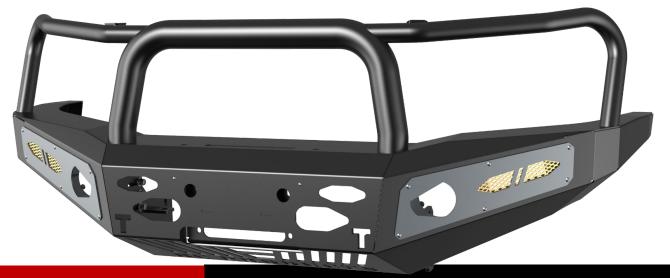

### STYLES AVAILABLE

**NO HOOP** 

SINGLE HOOP

**TRIPLE HOOP** 

## BC PRODUCTS BULLBAR - Patrol GU Series 4 - 8 (10/2004 - 12/2016).

BC Products bull bars are a proven necessity for travel in the city or the outback, offering top level protection for vital mechanical components against collisions with animals and other unforeseen obstacles. They also serve as a rock solid platform for fitting additional accessories such as driving lights, light bars, winches, and UHF aerials. Importantly, these bull bars are compliant - ADR approved and airbag compatible, ensuring that the installation does not compromise the vehicle's safety features. Designed, developed, and prototyped in Australia by BC Products, these bull bars are engineered with a focus to maintain optimal functionality, particularly important given the incorporation of modern technology and safety sensors in vehicles.

Best of all these bars are a direct fit, full bumper replacement giving them an elegant appearance. Designed and built for strength usability and visual appeal.

#### FEATURES

- MADE FROM 4MM THICK STEEL.
- ALL BOLTS, BRACKETS & FITTINGS INCL.
- LED INDICATOR/PARK & FOG LIGHTS INCL.
- WINCH COMPATIBLE.
- ADR COMPLIANT
- INSTRUCTIONS INCLUDED.