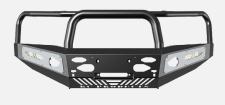

### STYLES AVAILABLE

**NO HOOP** 

SINGLE HOOP

**TRIPLE HOOP** 

## BC PRODUCTS BULLBAR - Patrol GU Series 4 - 8 (10/2004 - 12/2016).

BC Products bull bars are a proven necessity for travel in the city or the outback, offering top level protection for vital mechanical components against collisions with animals and other unforeseen obstacles. They also serve as a rock solid platform for fitting additional accessories such as driving lights, light bars, winches, and UHF aerials. Importantly, these bull bars are compliant - ADR approved and airbag compatible, ensuring that the installation does not compromise the vehicle's safety features. Designed, developed, and prototyped in Australia by BC Products, these bull bars are engineered with a focus to maintain optimal functionality, particularly important given the incorporation of modern technology and safety sensors in vehicles.

#### FEATURES

- MADE FROM 4MM THICK STEEL.
- ALL BOLTS, BRACKETS & FITTINGS INCL.
- LED INDICATOR/PARK & FOG LIGHTS INCL.
- WINCH COMPATIBLE.
- ADR COMPLIANT
- INSTRUCTIONS INCLUDED.