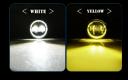

#### SUPPLIED FOG

REVISION: 2.1

2.1 SEE WEBSITE FOR MORE

POWDER COAT – SATIN BLACK

EPOXY PRIMER (FOR COLOUR CODING)