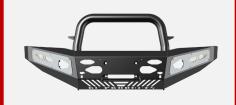

### STYLES AVAILABLE

**NO HOOP** 

SINGLE HOOP

**TRIPLE HOOP** 

## BC PRODUCTS BULLBAR - Patrol GU Series 4 - 8 (10/2004 - 12/2016).

BC Products bull bars are a proven necessity for travel in the city or the outback, offering top level protection for vital mechanical components against collisions with animals and other unforeseen obstacles. They also serve as a rock solid platform for fitting additional accessories such as driving lights, light bars, winches, and UHF aerials. Importantly, these bull bars are compliant - ADR approved and airbag compatible, ensuring that the installation does not compromise the vehicle's safety features. Designed, developed, and prototyped in Australia by BC Products, these bull bars are engineered with a focus to maintain optimal functionality, particularly important given the incorporation of modern technology and safety sensors in vehicles.

#### FEATURES

- MADE FROM 4MM THICK STEEL.
- ALL BOLTS, BRACKETS & FITTINGS INCL.
- LED INDICATOR/PARK & FOG LIGHTS INCL.
- WINCH COMPATIBLE.
- ADR COMPLIANT
- INSTRUCTIONS INCLUDED.